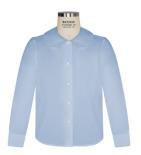

### Winter Uniform

Long Sleeve Light Blue Peter Pan Collar Shirt; St. Agnes Jumper; Optional Navy Quarter Zip Sweatshirt with St. Agnes Logo

### **Winter Uniform**

Long Sleeve Light Oxford Shirt with St. Agnes Logo; St. Agnes Jumper; Optional Navy Quarter Zip Sweatshirt with St. Agnes Logo