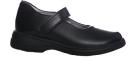

### **Shoes**

Black and White Saddle Shoes, Black Mary Janes, or Black Bucks

Girls: 6th thru 8th Grade

**Spring Uniform** – September until October 15 and April 15 until June 10

Short Sleeve Light Blue Oxford Shirt with St. Agnes Logo St. Agnes Skirt

#### **Shoes**

Black and White Saddle Shoes, Black Mary Janes, or Black Bucks

Boys: PreK3 – 8th Grade

**Spring Uniform** – September until October 15 and April 15 until June 10

Short Sleeve Light Oxford Shirt with St. Agnes Logo; Navy Blue Irvington Flat Walking Shorts; Black Belt; Blue Plaid Tie; Navy Socks or Navy Blue Irvington Flat Front Pants