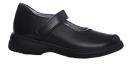

### **Shoes**

Black and White Saddle Shoes, Black Mary Janes, or Black Bucks

Girls: 6th thru 8th Grade

**Spring Uniform** – September until October 15 and April 15 until June 10

Short Sleeve Light Blue Oxford Shirt with St. Agnes Logo St. Agnes Skirt

#### **Shoes**

Black and White Saddle Shoes, Black Mary Janes, or Black Bucks

Boys: PreK3 – 8th Grade

**Spring Uniform** – September until October 15 and April 15 until June 10

Short Sleeve Light Oxford Shirt with St. Agnes Logo; Navy Blue Irvington Flat Walking Shorts; Black Belt; Blue Plaid Tie; Navy Socks or Navy Blue Irvington Flat Front Pants