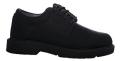

Shoes

Black Bucks or Black Penny Loafers

Physical Education Uniform: (The PE Uniform should be worn ONLY on scheduled gym days).

Girls and Boys PreK- 3 thru 8th Grade

Summer Uniform

Light Blue Active T-shirt with St. Agnes Logo; Navy Micro-Mesh Gym Shorts