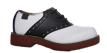

### **Shoes**

Black and White Saddle Shoes, Black Mary Janes, or Black Bucks

Girls: 6th thru 8th Grade

**Spring Uniform** – September until October 15 and April 15 until June 10

Short Sleeve Light Blue Oxford Shirt with St. Agnes Logo St. Agnes Skirt

#### **Shoes**

Black and White Saddle Shoes, Black Mary Janes, or Black Bucks

Boys: PreK3 – 8th Grade

**Spring Uniform** – September until October 15 and April 15 until June 10

Short Sleeve Light Oxford Shirt with St. Agnes Logo; Navy Blue Irvington Flat Walking Shorts; Black Belt; Blue Plaid Tie; Navy Socks or Navy Blue Irvington Flat Front Pants