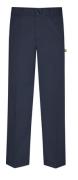

## Winter Uniform

Long or Short Sleeve Light Blue Oxford Shirt with St. Agnes Logo; Navy Blue Irvington Flat Front Pants; Blue Plaid Tie; Navy Socks; Black Belt; Optional – Navy Quarter Zip Sweatshirt with St. Agnes Logo