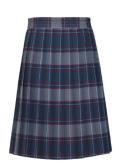

### **Shoes**

Black and White Saddle Shoes, Black Mary Janes, or Black Bucks

Girls: 6th thru 8th Grade

**Spring Uniform** – September until October 15 and April 15 until June 10

Short Sleeve Light Blue Oxford Shirt with St. Agnes Logo St. Agnes Skirt

### **Winter Uniform**

Long Sleeve Light Oxford Shirt with St. Agnes Logo; St. Agnes Jumper; Optional Navy Quarter Zip Sweatshirt with St. Agnes Logo