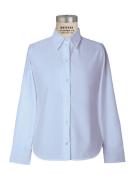

### **Winter Uniform**

Long Sleeve Light Oxford Shirt with St. Agnes Logo; St. Agnes Jumper; Optional Navy Quarter Zip Sweatshirt with St. Agnes Logo