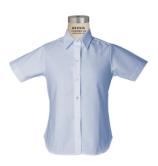

### **Shoes**

Black and White Saddle Shoes, Black Mary Janes, or Black Bucks

Girls: 6th thru 8th Grade

**Spring Uniform** – September until October 15 and April 15 until June 10

Short Sleeve Light Blue Oxford Shirt with St. Agnes Logo St. Agnes Skirt