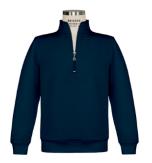

### Winter Uniform

Long Sleeve Light Blue Peter Pan Collar Shirt; St. Agnes Jumper; Optional Navy Quarter Zip Sweatshirt with St. Agnes Logo

### **Winter Uniform**

Long Sleeve Light Oxford Shirt with St. Agnes Logo; St. Agnes Jumper; Optional Navy Quarter Zip Sweatshirt with St. Agnes Logo

## Winter Uniform

Long or Short Sleeve Light Blue Oxford Shirt with St. Agnes Logo; Navy Blue Irvington Flat Front Pants; Blue Plaid Tie; Navy Socks; Black Belt; Optional – Navy Quarter Zip Sweatshirt with St. Agnes Logo