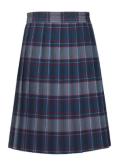

### **Shoes**

Black and White Saddle Shoes, Black Mary Janes, or Black Bucks

Girls: 6th thru 8th Grade

**Spring Uniform** – September until October 15 and April 15 until June 10

Short Sleeve Light Blue Oxford Shirt with St. Agnes Logo St. Agnes Skirt

### **Winter Uniform**

Long Sleeve Light Oxford Shirt with St. Agnes Logo; St. Agnes Jumper; Optional Navy Quarter Zip Sweatshirt with St. Agnes Logo