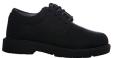

Shoes

Black Bucks or Black Penny Loafers

Physical Education Uniform: (The PE Uniform should be worn ONLY on scheduled gym days).

Girls and Boys PreK- 3 thru 8th Grade

Summer Uniform

Light Blue Active T-shirt with St. Agnes Logo; Navy Micro-Mesh Gym Shorts