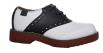

### **Shoes**

Black and White Saddle Shoes, Black Mary Janes, or Black Bucks

Girls: 6th thru 8th Grade

**Spring Uniform** – September until October 15 and April 15 until June 10

Short Sleeve Light Blue Oxford Shirt with St. Agnes Logo St. Agnes Skirt

#### **Shoes**

Black and White Saddle Shoes, Black Mary Janes, or Black Bucks

Boys: PreK3 – 8th Grade

**Spring Uniform** – September until October 15 and April 15 until June 10

Short Sleeve Light Oxford Shirt with St. Agnes Logo; Navy Blue Irvington Flat Walking Shorts; Black Belt; Blue Plaid Tie; Navy Socks or Navy Blue Irvington Flat Front Pants