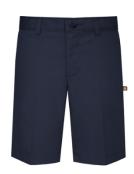

#### **Shoes**

Black and White Saddle Shoes, Black Mary Janes, or Black Bucks

Boys: PreK3 – 8th Grade

**Spring Uniform** – September until October 15 and April 15 until June 10

Short Sleeve Light Oxford Shirt with St. Agnes Logo; Navy Blue Irvington Flat Walking Shorts; Black Belt; Blue Plaid Tie; Navy Socks or Navy Blue Irvington Flat Front Pants