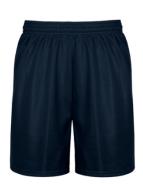

Shoes

Black Bucks or Black Penny Loafers

Physical Education Uniform: (The PE Uniform should be worn ONLY on scheduled gym days).

Girls and Boys PreK- 3 thru 8th Grade

Summer Uniform

Light Blue Active T-shirt with St. Agnes Logo; Navy Micro-Mesh Gym Shorts