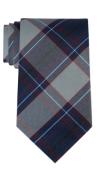

#### **Shoes**

Black and White Saddle Shoes, Black Mary Janes, or Black Bucks

Boys: PreK3 – 8th Grade

**Spring Uniform** – September until October 15 and April 15 until June 10

Short Sleeve Light Oxford Shirt with St. Agnes Logo; Navy Blue Irvington Flat Walking Shorts; Black Belt; Blue Plaid Tie; Navy Socks or Navy Blue Irvington Flat Front Pants

## Winter Uniform

Long or Short Sleeve Light Blue Oxford Shirt with St. Agnes Logo; Navy Blue Irvington Flat Front Pants; Blue Plaid Tie; Navy Socks; Black Belt; Optional – Navy Quarter Zip Sweatshirt with St. Agnes Logo