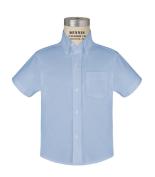

### **Shoes**

Black and White Saddle Shoes, Black Mary Janes, or Black Bucks

Girls: 6th thru 8th Grade

**Spring Uniform** – September until October 15 and April 15 until June 10

Short Sleeve Light Blue Oxford Shirt with St. Agnes Logo St. Agnes Skirt

### **Winter Uniform**

Long Sleeve Light Oxford Shirt with St. Agnes Logo; St. Agnes Jumper; Optional Navy Quarter Zip Sweatshirt with St. Agnes Logo

## Winter Uniform

Long or Short Sleeve Light Blue Oxford Shirt with St. Agnes Logo; Navy Blue Irvington Flat Front Pants; Blue Plaid Tie; Navy Socks; Black Belt; Optional – Navy Quarter Zip Sweatshirt with St. Agnes Logo