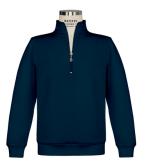

### Winter Uniform

Long Sleeve Light Blue Peter Pan Collar Shirt; St. Agnes Jumper; Optional Navy Quarter Zip Sweatshirt with St. Agnes Logo

### **Winter Uniform**

Long Sleeve Light Oxford Shirt with St. Agnes Logo; St. Agnes Jumper; Optional Navy Quarter Zip Sweatshirt with St. Agnes Logo

## Winter Uniform

Long or Short Sleeve Light Blue Oxford Shirt with St. Agnes Logo; Navy Blue Irvington Flat Front Pants; Blue Plaid Tie; Navy Socks; Black Belt; Optional – Navy Quarter Zip Sweatshirt with St. Agnes Logo