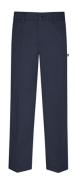

#### **Shoes**

Black and White Saddle Shoes, Black Mary Janes, or Black Bucks

Boys: PreK3 – 8th Grade

**Spring Uniform** – September until October 15 and April 15 until June 10

Short Sleeve Light Oxford Shirt with St. Agnes Logo; Navy Blue Irvington Flat Walking Shorts; Black Belt; Blue Plaid Tie; Navy Socks or Navy Blue Irvington Flat Front Pants

## Winter Uniform

Long or Short Sleeve Light Blue Oxford Shirt with St. Agnes Logo; Navy Blue Irvington Flat Front Pants; Blue Plaid Tie; Navy Socks; Black Belt; Optional – Navy Quarter Zip Sweatshirt with St. Agnes Logo