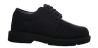

### **Shoes**

Black and White Saddle Shoes, Black Mary Janes, or Black Bucks

Girls: 6th thru 8th Grade

**Spring Uniform** – September until October 15 and April 15 until June 10

Short Sleeve Light Blue Oxford Shirt with St. Agnes Logo St. Agnes Skirt

#### **Shoes**

Black and White Saddle Shoes, Black Mary Janes, or Black Bucks

Boys: PreK3 – 8th Grade

**Spring Uniform** – September until October 15 and April 15 until June 10

Short Sleeve Light Oxford Shirt with St. Agnes Logo; Navy Blue Irvington Flat Walking Shorts; Black Belt; Blue Plaid Tie; Navy Socks or Navy Blue Irvington Flat Front Pants

Shoes

Black Bucks or Black Penny Loafers

Physical Education Uniform: (The PE Uniform should be worn ONLY on scheduled gym days).

Girls and Boys PreK- 3 thru 8th Grade

Summer Uniform

Light Blue Active T-shirt with St. Agnes Logo; Navy Micro-Mesh Gym Shorts