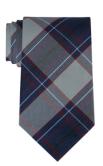

#### **Shoes**

Black and White Saddle Shoes, Black Mary Janes, or Black Bucks

Boys: PreK3 – 8th Grade

**Spring Uniform** – September until October 15 and April 15 until June 10

Short Sleeve Light Oxford Shirt with St. Agnes Logo; Navy Blue Irvington Flat Walking Shorts; Black Belt; Blue Plaid Tie; Navy Socks or Navy Blue Irvington Flat Front Pants

## Winter Uniform

Long or Short Sleeve Light Blue Oxford Shirt with St. Agnes Logo; Navy Blue Irvington Flat Front Pants; Blue Plaid Tie; Navy Socks; Black Belt; Optional – Navy Quarter Zip Sweatshirt with St. Agnes Logo