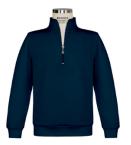

### Winter Uniform

Long Sleeve Light Blue Peter Pan Collar Shirt; St. Agnes Jumper; Optional Navy Quarter Zip Sweatshirt with St. Agnes Logo

### **Winter Uniform**

Long Sleeve Light Oxford Shirt with St. Agnes Logo; St. Agnes Jumper; Optional Navy Quarter Zip Sweatshirt with St. Agnes Logo

## Winter Uniform

Long or Short Sleeve Light Blue Oxford Shirt with St. Agnes Logo; Navy Blue Irvington Flat Front Pants; Blue Plaid Tie; Navy Socks; Black Belt; Optional – Navy Quarter Zip Sweatshirt with St. Agnes Logo