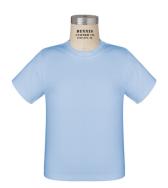

Shoes

Black Bucks or Black Penny Loafers

Physical Education Uniform: (The PE Uniform should be worn ONLY on scheduled gym days).

Girls and Boys PreK- 3 thru 8th Grade

Summer Uniform

Light Blue Active T-shirt with St. Agnes Logo; Navy Micro-Mesh Gym Shorts

Light Blue Active T-Shirt with St. Agnes Logo; Navy Sweatshirt; Sweatpants and any Tennis Shoe