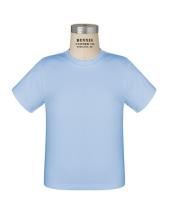

Shoes

Black Bucks or Black Penny Loafers

Physical Education Uniform: (The PE Uniform should be worn ONLY on scheduled gym days).

Girls and Boys PreK- 3 thru 8th Grade

Summer Uniform

Light Blue Active T-shirt with St. Agnes Logo; Navy Micro-Mesh Gym Shorts

Light Blue Active T-Shirt with St. Agnes Logo; Navy Sweatshirt; Sweatpants and any Tennis Shoe