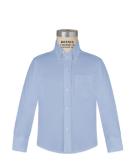

### Winter Uniform

Long Sleeve Light Blue Peter Pan Collar Shirt; St. Agnes Jumper; Optional Navy Quarter Zip Sweatshirt with St. Agnes Logo

### **Winter Uniform**

Long Sleeve Light Oxford Shirt with St. Agnes Logo; St. Agnes Jumper; Optional Navy Quarter Zip Sweatshirt with St. Agnes Logo

## Winter Uniform

Long or Short Sleeve Light Blue Oxford Shirt with St. Agnes Logo; Navy Blue Irvington Flat Front Pants; Blue Plaid Tie; Navy Socks; Black Belt; Optional – Navy Quarter Zip Sweatshirt with St. Agnes Logo