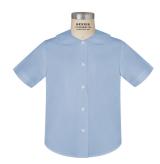

### **Shoes**

Black and White Saddle Shoes, Black Mary Janes, or Black Bucks

Girls: 6th thru 8th Grade

**Spring Uniform** – September until October 15 and April 15 until June 10

Short Sleeve Light Blue Oxford Shirt with St. Agnes Logo St. Agnes Skirt

### **Winter Uniform**

Long Sleeve Light Oxford Shirt with St. Agnes Logo; St. Agnes Jumper; Optional Navy Quarter Zip Sweatshirt with St. Agnes Logo